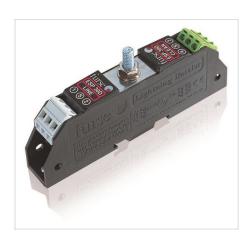

General Information

Extended Product Type: ESP 30E

 Product ID:
 7TCA085400R0104

 EAN:
 5414363086345

Catalog Description: ESP 30E Surge Protective Device

Long Description: ESP 30E 30V DATA SPD FOR 2 WIRE LINES UP TO 1.25A CURRENT

## Ordering

ETIM 6:

| Ordening                                                |                                                                                                            |
|---------------------------------------------------------|------------------------------------------------------------------------------------------------------------|
| EAN:                                                    | 5414363086345                                                                                              |
| Minimum Order Quantity:                                 | 1 piece                                                                                                    |
| Customs Tariff Number:                                  | 8536301000                                                                                                 |
| Dimensions                                              |                                                                                                            |
| Product Net Width:                                      | 120 mm                                                                                                     |
| Product Net Height:                                     | 54 mm                                                                                                      |
| Product Net Depth:                                      | 19 mm                                                                                                      |
| Product Net Weight:                                     | 0.080 kg                                                                                                   |
| Container Information                                   |                                                                                                            |
| Package Level 1 Units:                                  | 1 piece                                                                                                    |
| Package Level 1 EAN:                                    | 5414363086345                                                                                              |
| Environmental                                           |                                                                                                            |
| Ambient Air Temperature:                                | Operation -40 +80 °C                                                                                       |
| Additional Information                                  |                                                                                                            |
| Connection Type:                                        | Screw clamp                                                                                                |
| Discharge Current:                                      | I (max, 8 / 20 μs) 10 kA                                                                                   |
| Maximum Continuous Operating Voltage (U <sub>c</sub> ): | 36.7 V                                                                                                     |
| Nominal AC Voltage of the System (U <sub>o</sub> ):     | 30 V                                                                                                       |
| Number of Protected Poles:                              | 1                                                                                                          |
| Product Main Type:                                      | Data SPD                                                                                                   |
| Product Name:                                           | Surge Protective Devices                                                                                   |
| Rated Current (I <sub>n</sub> ):                        | 1.25 A                                                                                                     |
| Rated Frequency (f):                                    | 45 MHz                                                                                                     |
| Standards:                                              | IEC 61643-21                                                                                               |
| Suitable For:                                           | To protect systems against transient overvoltages or surges from lightning and electrical switching events |
| Voltage Protection Level ( Up):                         | 43.5 V                                                                                                     |
| Wire Stripping Length:                                  | 6 mm                                                                                                       |
| Certificates and Declarations (Docum                    | ent Number)                                                                                                |
| Data Sheet, Technical Information:                      | 9AKK10103A0049                                                                                             |
| Declaration of Conformity - CE:                         | 9AKK106713A0815                                                                                            |
| Instructions and Manuals:                               | 9AKK106713A1363                                                                                            |
| Classifications                                         |                                                                                                            |
| ETIM 4:                                                 | EC000943 - Surge protection device for data networks/MCR-technology                                        |
| ETIM 5:                                                 | EC000943 - Surge protection device for data networks/MCR-technology                                        |
|                                                         | <b>5</b> .                                                                                                 |