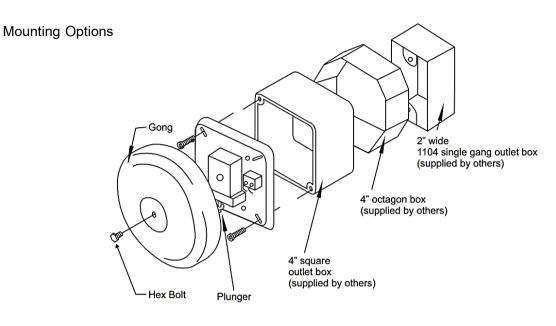

The MB6-24 is an under-dome type that uses heavy duty mechanisms. The bell's base and gong are finished with a durable Fire Red baked enamel.

The bell mounts to any standard North American 4-inch square electrical box. Field wiring connections are made to colourcoded leads.

**NOTE:** For octagon outlet box line up the slotted holes to the outlet box mounting holes as shown.