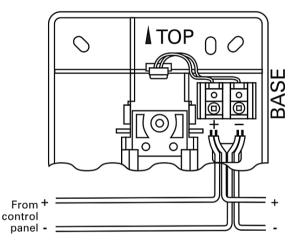

## Wiring

Use both terminal leads for connection. Electrical supervision requires wire run to be broken at each device.