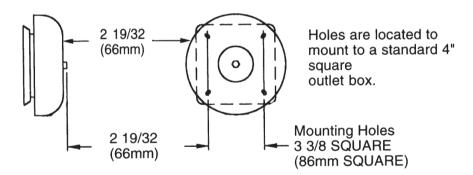

The MB6-24 is an under-dome type that uses heavy duty mechanisms. The bell's base and gong are finished with a durable Fire Red baked enamel.

The bell mounts to any standard North American 4-inch square electrical box. Field wiring connections are made to colourcoded leads.

**NOTE:** For octagon outlet box line up the slotted holes to the outlet box mounting holes as shown.