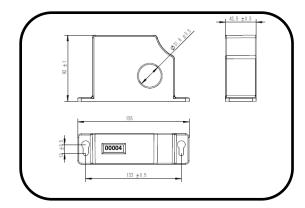

## Technical Data

| Model No.                                  | S-LEC-P                                         |  |
|--------------------------------------------|-------------------------------------------------|--|
| Counting Current (rise time ≥8 <b>µ</b> s) | <500A                                           |  |
| Sequence of impulse                        | > 1s                                            |  |
| Display Model                              | Electromechanical digital display               |  |
| Indicator                                  | Lightning Event 0~999999                        |  |
| Current Sample Mode                        | Inductive Probe (Built-in)                      |  |
| Working mode                               | No battery need                                 |  |
| Operation temperature ( ${}^{f o}{f C}$ )  | -20~+60                                         |  |
| Dimension of window (mm)                   | 32                                              |  |
| Dimension of counter (mm)                  | 155x92x42.5                                     |  |
| Enclosure materia                          | ASA, UV resistant & Anti-aging plastic, UL94-V0 |  |
| Degree of protection                       | IP67                                            |  |
| Weight (kg)                                | 0.6 kg                                          |  |