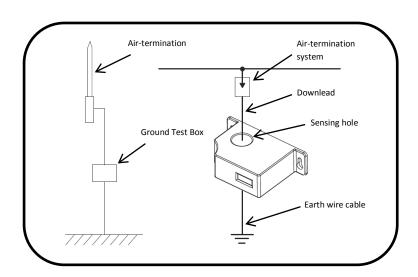

## Installation

REGISTERED UKAS MANAGEMENT STORING ISO W

| Ordering information |          |  |
|----------------------|----------|--|
| Model No.            | S-LEC-P  |  |
| Part No.             | 107003   |  |
| Packing unit         | 1 pc(s). |  |