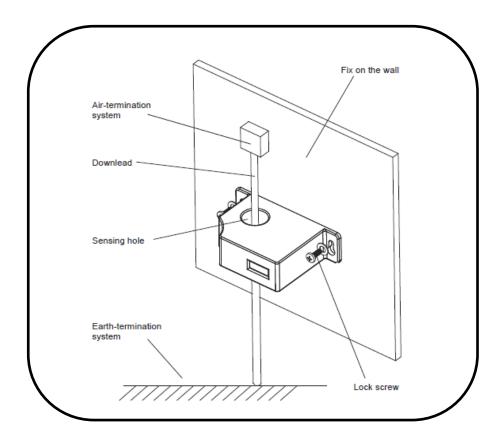

## Installation

REGISTERED UKAS MANAGEMENT STORING ISO W

| Ordering information |          |  |
|----------------------|----------|--|
| Model No.            | S-LEC-P  |  |
| Part No.             | 107003   |  |
| Packing unit         | 1 pc(s). |  |