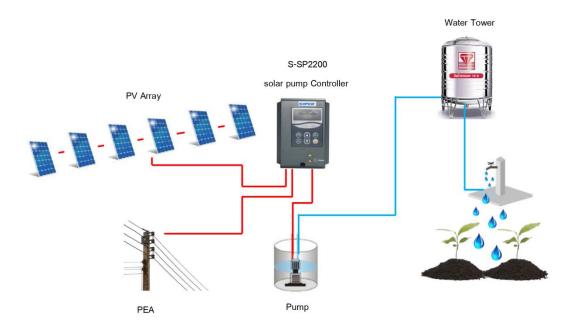

## FEATURE

The S-SP2200 solar pumping system serves to provide water in remote applications where electrical grid power is either unreliable or unavailable. The controller can convert DC power from the PV array to AC power and drive variable kinds of pumps. In sunny days, the S-SP2200 solar pumping system can continuously pump water. The system is without batteries and other energy storage devices, it is recommended to take water to a reservoir for later use and water sources are those natural or special such as river, lake, well or waterway, etc. A float switch can be installed in the water tower to control the pump operation. And install a low-level probe in well to detect the well water so that when the water shortage pump is stopped. Figure 1 shows a typical diagram of a S-SP2200 solar pumping system. The major parts and components in the system are listed after the diagram.