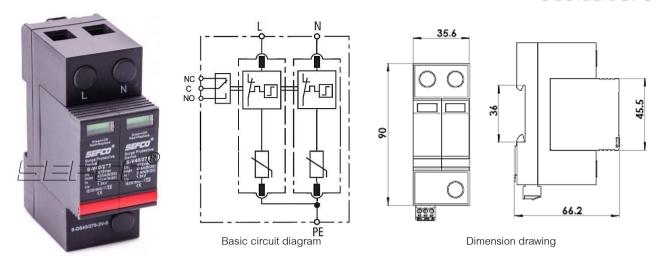

## S-DS40/275-2V-S

Surge arrester for low-voltage power supply system protection against surges at the boundaries from lightning protection zone 1-2 and higher

| Туре                                                         |      | S-DS40/275-2V(-S)                                    |
|--------------------------------------------------------------|------|------------------------------------------------------|
| In accordance with                                           |      | IEC61643-11:2011; UL1449 3rd                         |
| Category IEC/VDE                                             |      | II/ C                                                |
| Max. continuous operating voltage (AC/DC)                    |      | 275/350                                              |
| Nominal discharge current(8/20) In                           |      | 20kA                                                 |
| Max. discharge current(8/20) Imax                            |      | 40kA                                                 |
| Voltage protection level Up                                  | @In  | <1.3kV                                               |
|                                                              | @VPR | <1.0kV                                               |
| Response time                                                |      | ≤25 ns                                               |
| Follow current                                               |      | No                                                   |
| Backup fuse (only required if not already provided in mains) |      | 125A gL/gG                                           |
| Operating temperature range                                  |      | - 40°C ~ + 80°C                                      |
| Cross-section of connection wire                             |      | Single-strand 35mm²; multi-strand 25mm²              |
| Mounting                                                     |      | 35mm DIN-rail in accordance with EN 50022/DIN46277-3 |
| Enclosure material                                           |      | thermoplastic; extinguishing degree UL94 V-0         |
| Degree of protection                                         |      | IP20                                                 |
| Installation width                                           |      | 2 modules, DIN 43880                                 |
| Thermal disconnector                                         |      | Internal green - normal; red - failure               |
| Remote alarm contact                                         |      | Optional                                             |
| Approvals, Certifications                                    |      | CE                                                   |
| Remote alarm contact type                                    |      | Isolated Form C                                      |
| Switching capability Un/In                                   |      | AC: 250V/0.5A DC: 250V/0.1A; 125V/0.2A; 75V/0.5A     |
| Max. Size of connecting wire                                 |      | Max. 1.5mm2(or # 16AWG)                              |